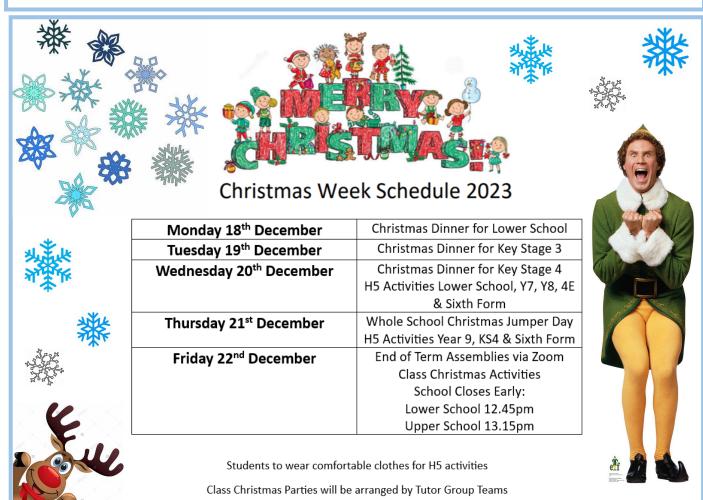

### **Autumn Term 2023**

Book Café: Tuesday 19 December 9.15am - 10.30am

Christmas Jumper Day: Thursday 21 December

Term Time: Monday 6 November 2023 to Friday 22 December 2023 – School Closes Early

**Early School Closure Times:** 

Lower School: 12.45pm Upper School: 13.15pm

Spring Term 2024

Monday 8 January 2024 – School Closed – INSET Day

Term Time: Monday 8 January 2024 to Friday 9 February 2024

Half term: Monday 12 February 2024 to Friday 16 February 2024