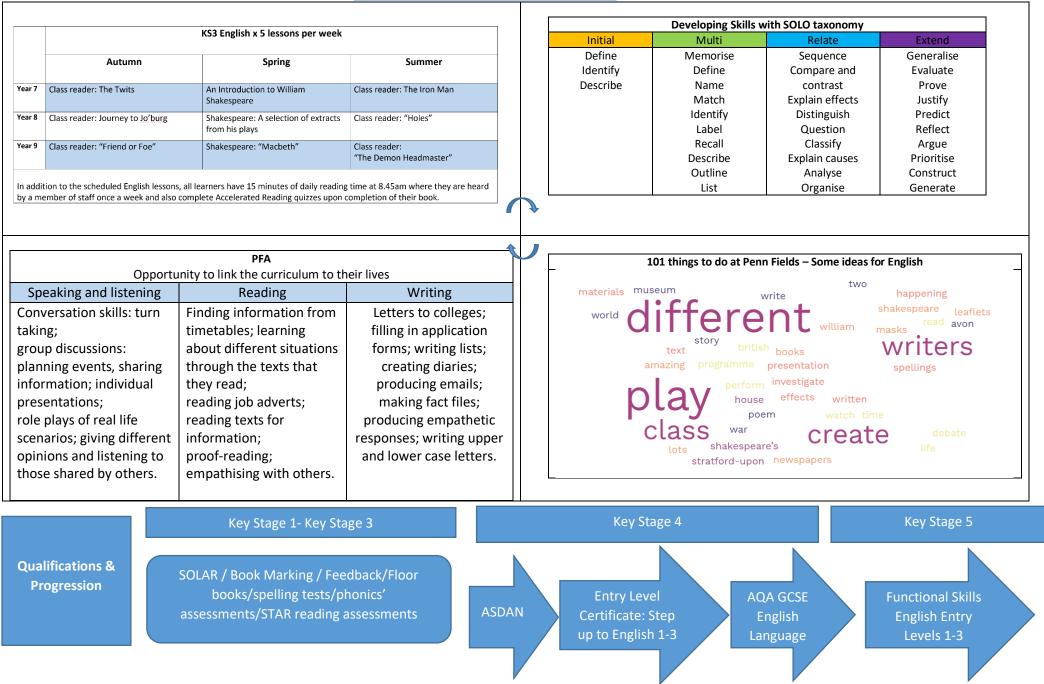

|        | KS3 English x 5 lessons per week |                                                     |                                         |
|--------|----------------------------------|-----------------------------------------------------|-----------------------------------------|
|        | Autumn                           | Spring                                              | Summer                                  |
| Year 7 | Class reader: The Twits          | An Introduction to William<br>Shakespeare           | Class reader: The Iron Man              |
| Year 8 | Class reader: Journey to Jo'burg | Shakespeare: A selection of extracts from his plays | Class reader: "Holes"                   |
| Year 9 | Class reader: "Friend or Foe"    | Shakespeare: "Macbeth"                              | Class reader:<br>"The Demon Headmaster" |
|        | <b>C</b> .                       | l learners have 15 minutes of daily reading         |                                         |