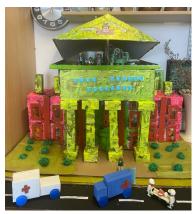

#### **Care Create Conserve**

## **Exhibition at Central Library**

Penn Fields students have been creative contributors towards The Royal Wolverhampton NHS Trust Care, create, conserve project. Their 3D model and collage of the Royal Wolverhampton hospital is on display in The Central Library along with many items, some dating back as early as 1840.