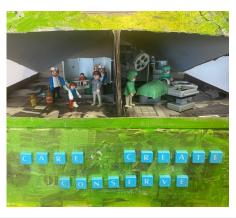

#### **Care Create Conserve**

## **Exhibition at Central Library**

Penn Fields students have been creative contributors towards The Royal Wolverhampton NHS Trust Care, create, conserve project. Their 3D model and collage of the Royal Wolverhampton hospital is on display in The Central Library along with many items, some dating back as early as 1840.